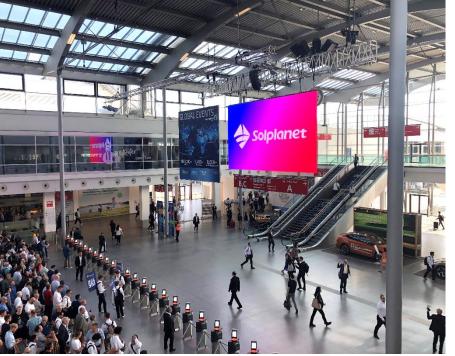

# **Your Visibility onsite**

| Power2Drive Europe Drink Bottle                        | €10,500 |
|--------------------------------------------------------|---------|
| Content Partnership Premium                            | €8,500  |
| LED Wall                                               | €8,500  |
| The smarter E Europe Start-up Area                     | €8,500  |
| WiFi                                                   | €8,000  |
| Smartphone Charging Station (Power2Drive Europe Forum) | €6,000  |