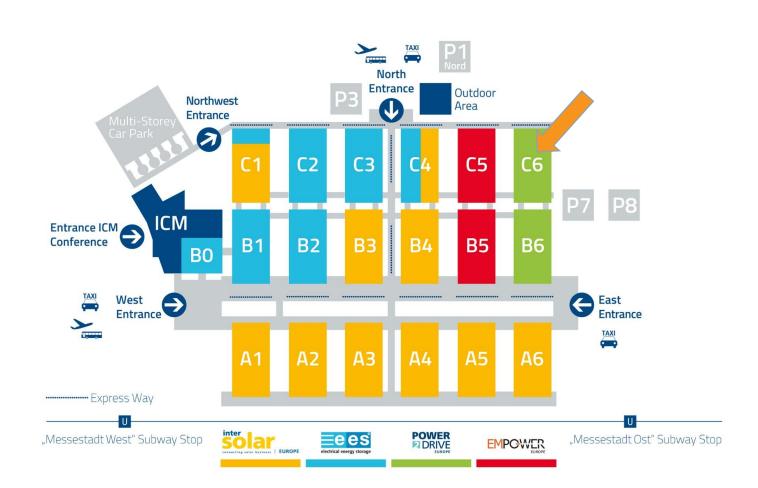

# Special exhibit Bidirectional Charging

Location: Hall C6, next to the Power2Drive Forum